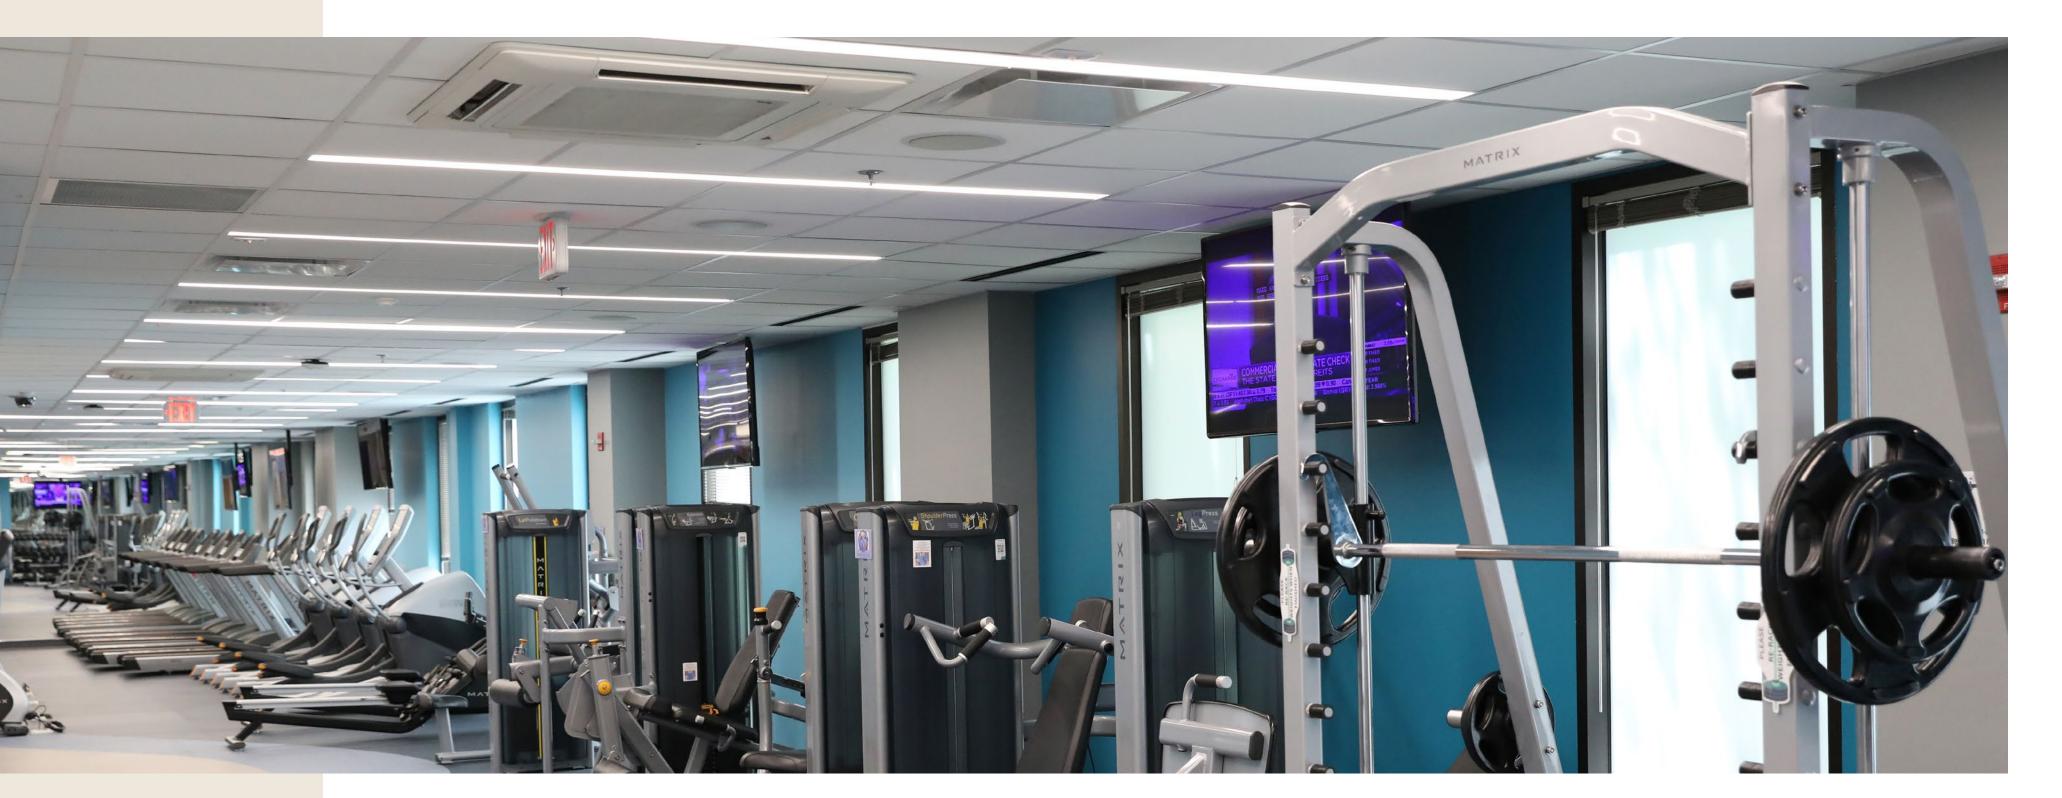

## A PLACE WHERE HOSPITAL'S **EMPLOYEES CAN RELAX & EXERCISE**

Emory Saint Joseph's Hospital transformed the entire first floor of its medical center into an advanced fitness facility that required cooling and heating solution.

## **HEAT RECOVERY VRF PROVIDES ENERGY SAVINGS, RELIABILITY,** AND COMFORT

The operating range of the Hitachi VRF system makes it a suitable choice to the local seasonal climate. Its high reputation and high energy efficiency made it a preferred choice, along with low noise requirements.