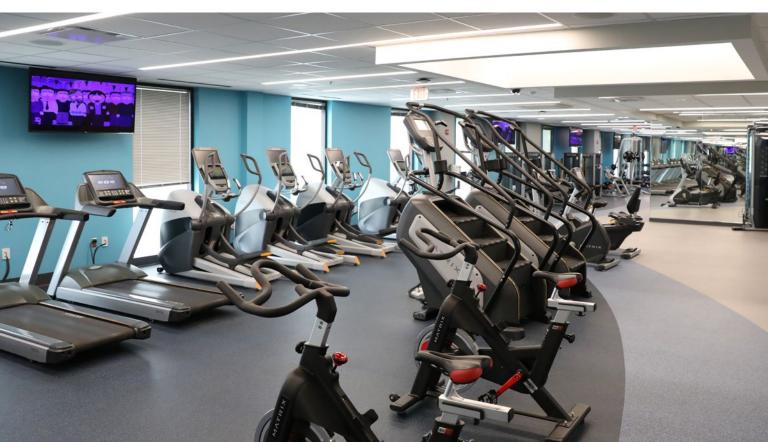

## A PLACE WHERE HOSPITAL'S **EMPLOYEES CAN RELAX & EXERCISE**

Emory Saint Joseph's Hospital transformed the entire first floor of its medical center into an advanced fitness facility that required cooling and heating solution.

## **HEAT RECOVERY VRF PROVIDES ENERGY SAVINGS, RELIABILITY,** AND COMFORT

The operating range of the Hitachi VRF system makes it a suitable choice to the local seasonal climate. Its high reputation and high energy efficiency made it a preferred choice, along with low noise requirements.