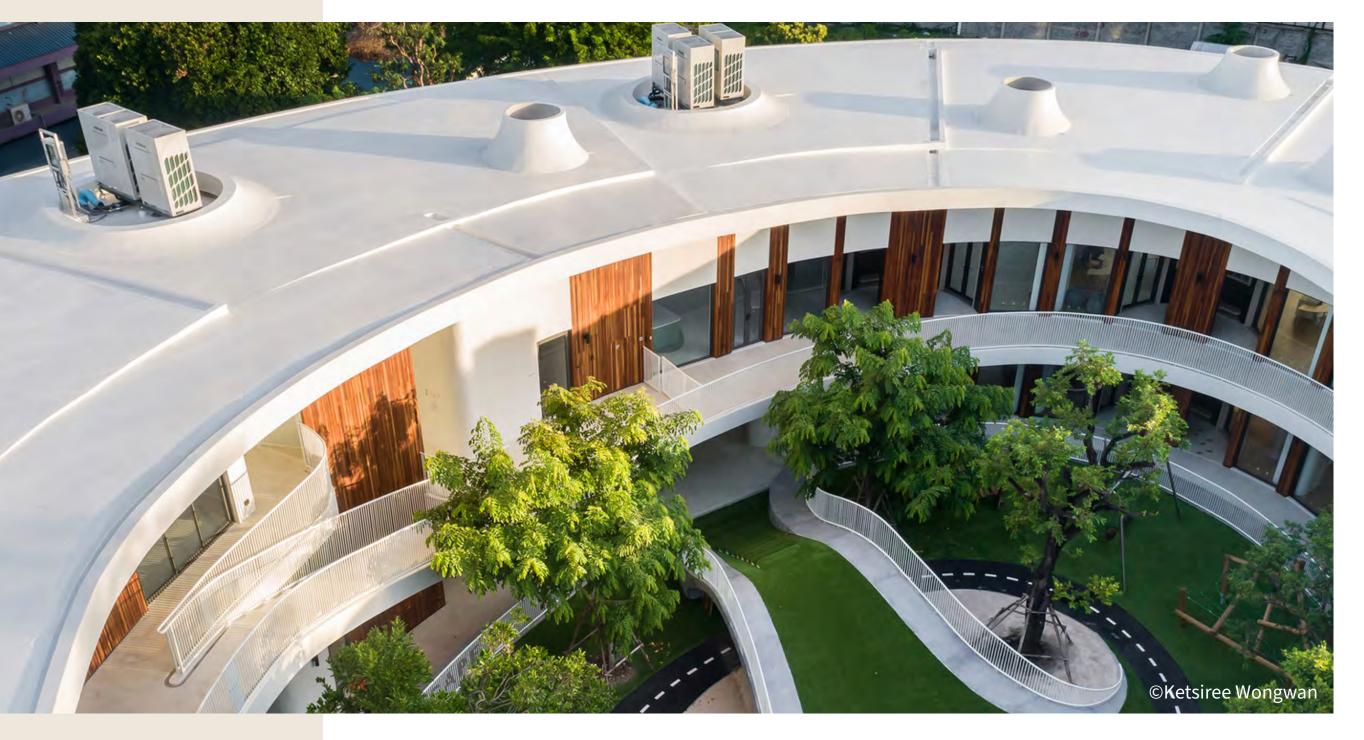

### FREE FORM ARCHITECTURE CONCEPT

Like an oasis in the urban jungle, the building consists of a large oval structure built around a green playground, connecting every room with nature.

### HITACHI VRF SYSTEM TO KEEP THE KIDS COOL

With summer peaks reaching 43°C/109°C, building cooling is a must for children's safety. 5x SET FREE SIGMA system (cooling only) was installed on the roof, combined with a total of 81 indoor –ducted type and wall-mounted–units. A Central Station EX monitors all the air conditioning equipment.