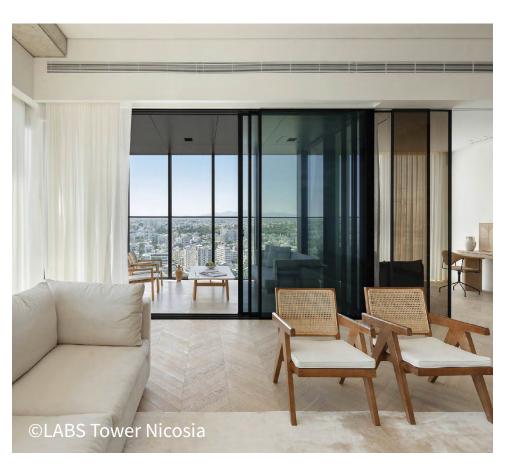

# **LABS Tower Nicosia**

©LABS Tower Nicosia

Cooling & Heating

©LABS Tower Nicosia

"Hitachi VRF systems were chosen for their relatively small carbon footprint and good performance and very good efficiencies in both heating and cooling"

#### **SPACES THAT GO BEYOND THE BASICS**

LABS Tower offers spaces for coworking, leasing offices, dedicated meeting rooms and versatile event venues to drive productivity and progress in 22 floors of height. Offices, gym, cafeteria and private apartments are all scattered across the building.