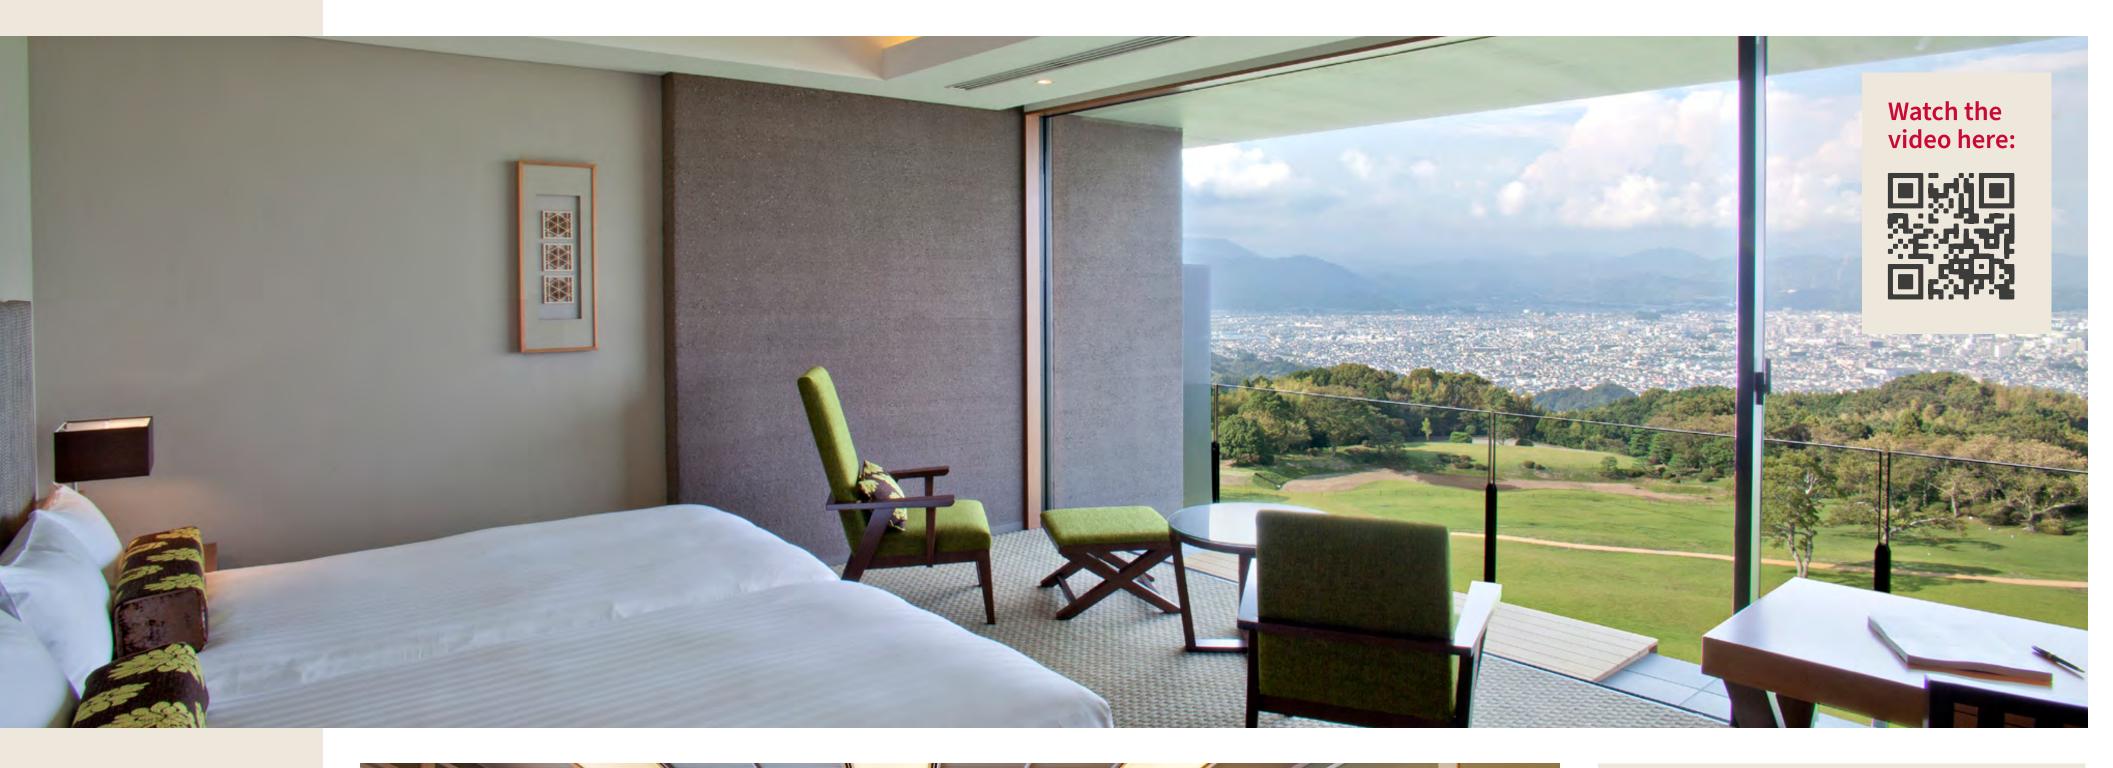

#### **GREEN HOTEL**

Nippondaira Hotel is rated within Japan's best class of sustainable building (CASBEE S CLASS).

#### SIMULTANEOUS COOLING & **HEATING**

VRF heat recovery system is ideal for guests to set their preferred temperature.

**TOTAL CAPACITY:** 1,700 HP