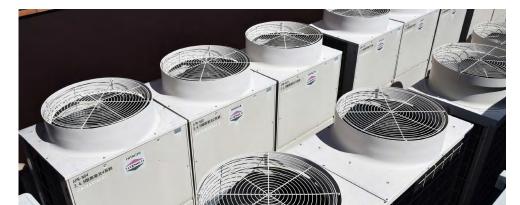

#### **COMBINATION OF SYSTEMS**

Hitachi VRF is combined with Hitachi modular Scroll inverter chiller Matrix.