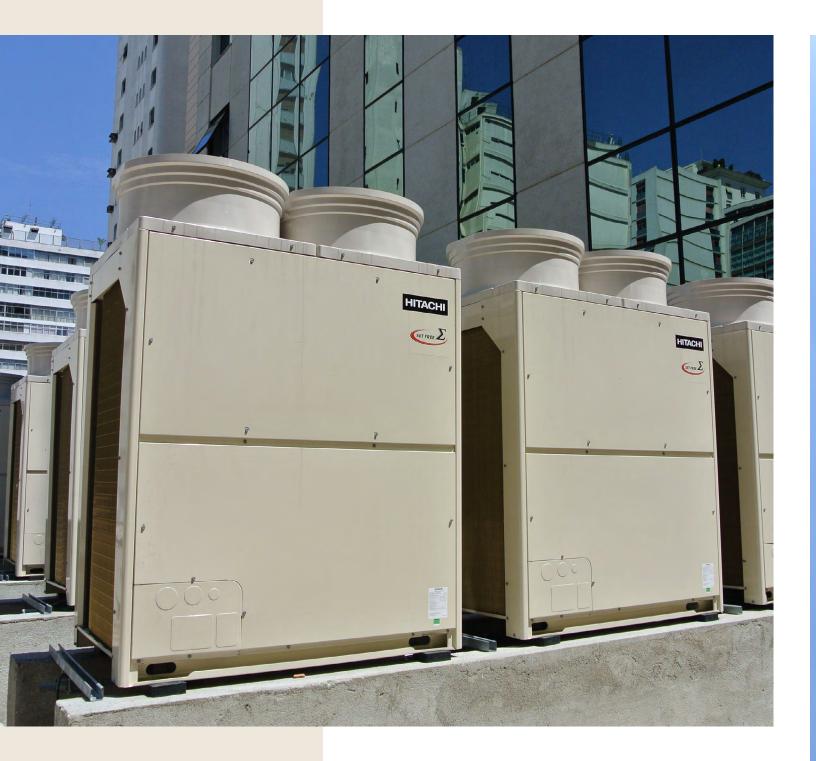

#### **CITY 4\* HOTEL**

The hotel has 252 guestrooms. It uses heat pump VRF system and 268 indoor units.

#### **QUIET OPERATION**

RPI-series ducted indoor units deliver quiet comfort at approximately 31 dB(A), dramatically reducing the unacceptable sound levels of the previous system.

**TOTAL CAPACITY:** 300 HP