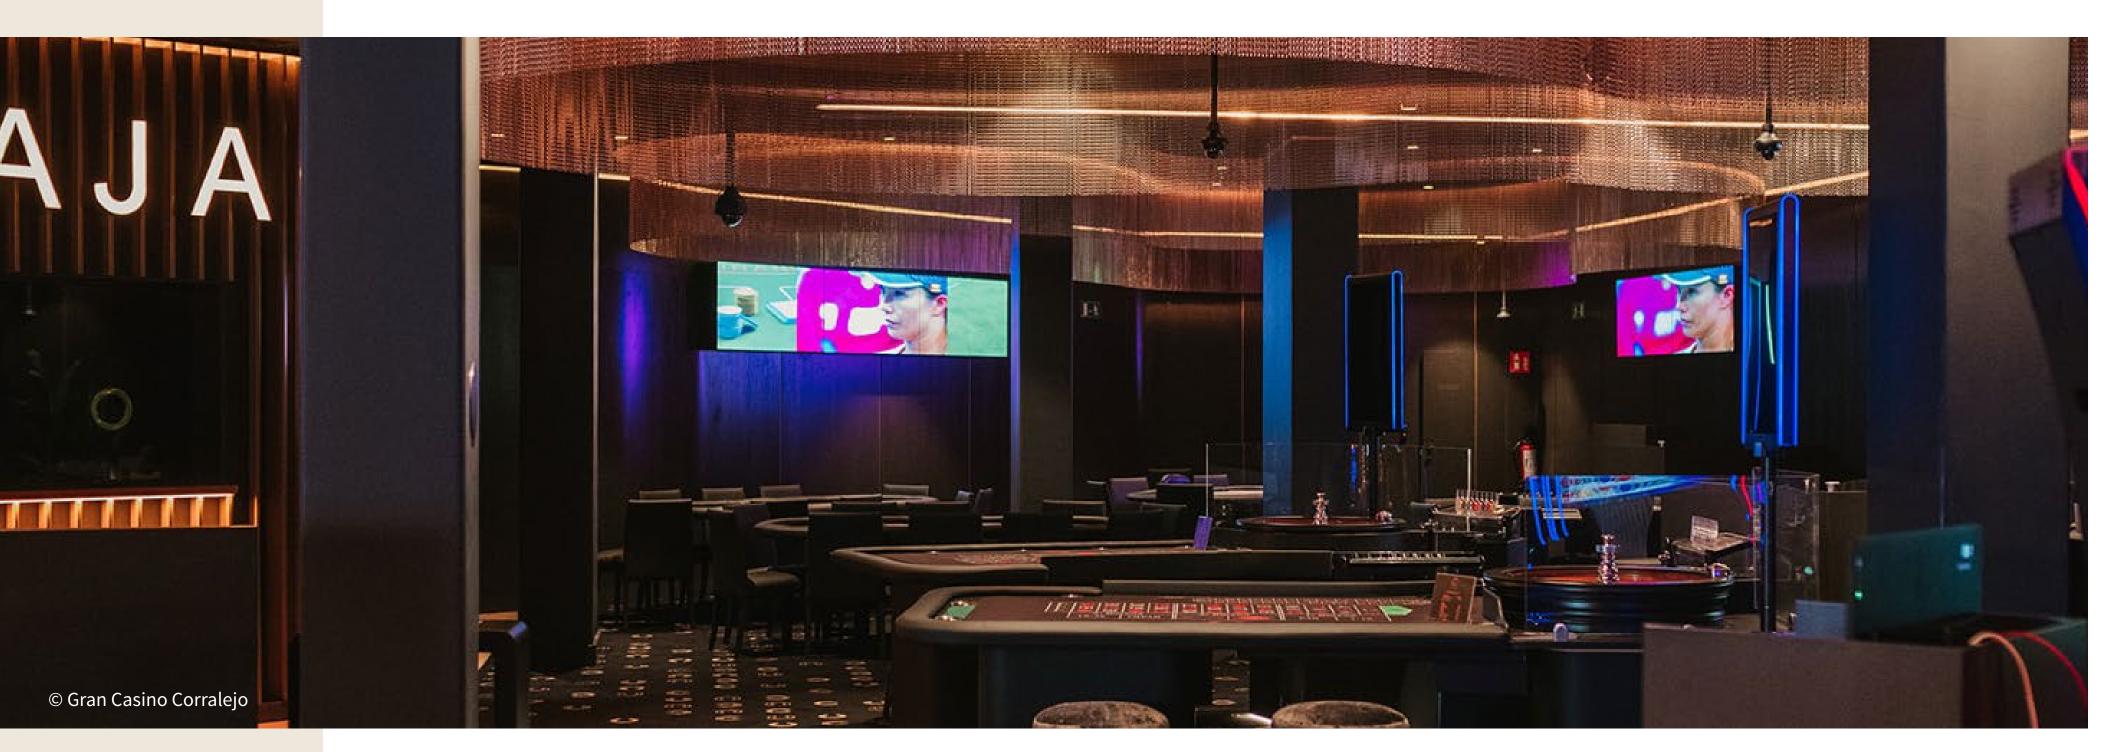

# Gran Casino Corralejo

## SPACE GAIN RETROFIT PROJECT

Before, a water-source chiller was installed indoor. Replacing it with Hitachi VRF enabled to place the outdoor unit outside and gain space and reduce indoor noise.

MINIMAL RETROFIT WORKS With static pressure up to 220Pa, 5x Hitachi concealed ducted units could easily fit in the existing piping installation.