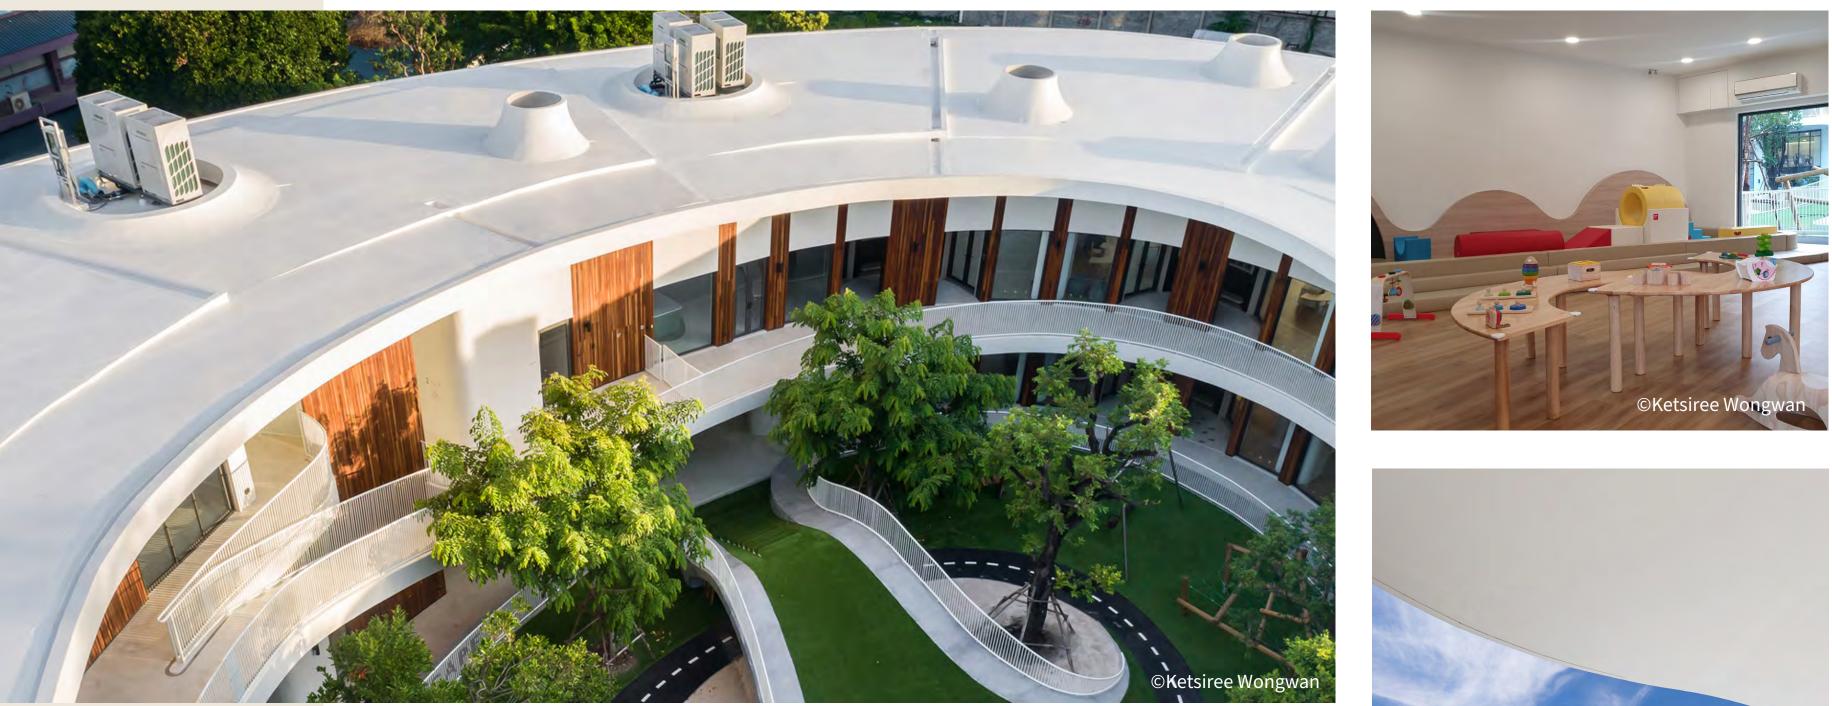

### FREE FORM ARCHITECTURE CONCEPT

Like an oasis in the urban jungle, the building consists of a large oval structure built around a green playground, connecting every room with nature.

#### HITACHI VRF SYSTEM TO KEEP THE KIDS COOL

With summer peaks reaching 43°C/109°C, building cooling is a must for children's safety. 5x SET FREE SIGMA system (cooling only) was installed on the roof, combined with a total of 81 indoor –ducted type and wall-mounted–units. A Central Station EX monitors all the air conditioning equipment.