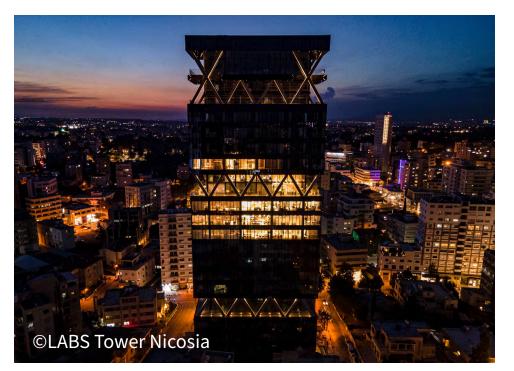

Mixed Use building

# **LABS Tower Nicosia**









## HITACHI

















"Hitachi VRF systems were chosen for their relatively small carbon footprint and good performance and very good efficiencies in both heating and cooling"

Frank Stavrou, Chief Operating Officer LABS Tower

Read the full case study

#### SPACES THAT GO BEYOND THE BASICS

LABS Tower offers spaces for coworking, leasing offices, dedicated meeting rooms and versatile event venues to drive productivity and progress in 22 floors of height. Offices, gym, cafeteria and private apartments are all scattered across the building.

#### **40 DEGREES CELSIUS AND ABOVE**

Within a Mediterranean weather and a glass surrounded building, an efficient Air Conditioning System was required to deliver high performance, leading to a direct saving in CO2 emissions and low costs.

#### HITACHI VRF HVAC BENEFIT