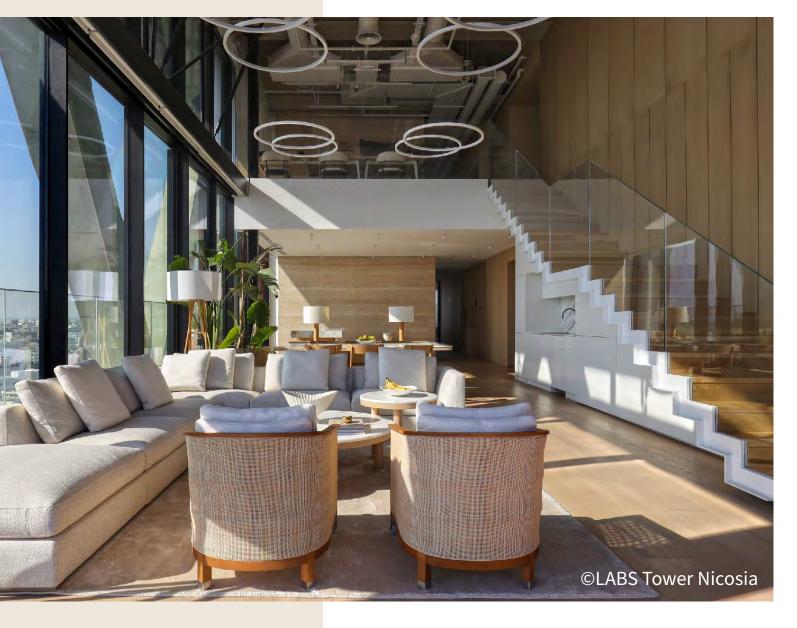

# **LABS Tower Nicosia**

#### SPACES THAT GO BEYOND THE BASICS

LABS Tower offers spaces for coworking, leasing offices, dedicated meeting rooms and versatile event venues to drive productivity and progress in 22 floors of height. Offices, gym, cafeteria and private apartments are all scattered across the building.