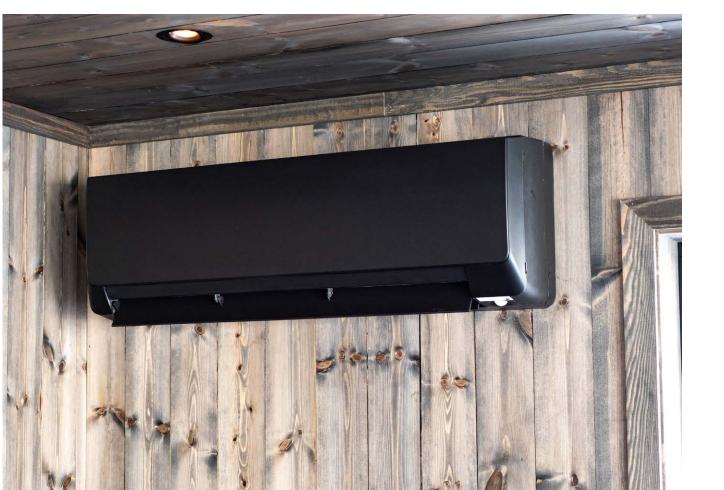

## HEATING IS NECESSARY AS THE TEMPERATURE REMAIN QUITE LOW

After considering the various options on the market, Mr Jonasson concluded that Triple C was the most suitable equipment. The unique Hitachi multi-split system can provide heating, cooling and domestic hot water using air-source heat pump technology.

The condensing unit can absorb and transfer heat between outdoors and indoor air conditioning units and the water tank.