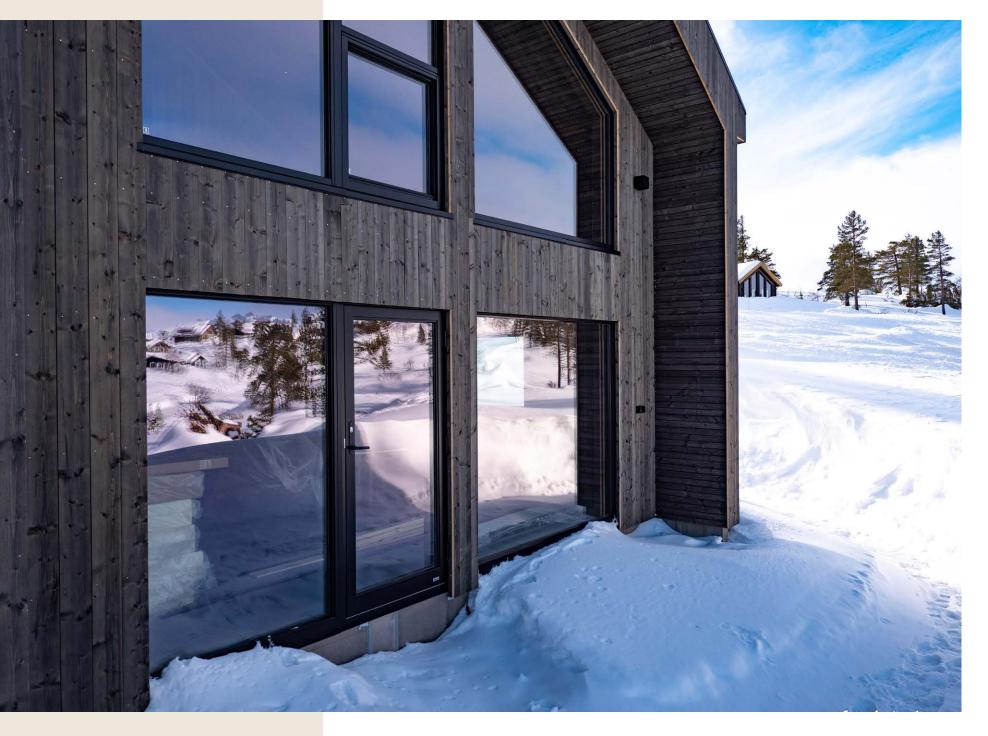

## SHORT TERM RENTAL CABIN NEARBY FOR VISITORS WISHING TO COMMUNE WITH NATURE

With 136m2 of floor space and three bedrooms, the new cabin can accommodate up to 10 guests comfortably. The traditional wooden structure is combined with modern and tasteful interior design, instantly creating a cozy atmosphere for guests to enjoy after a day of outdoor activities.