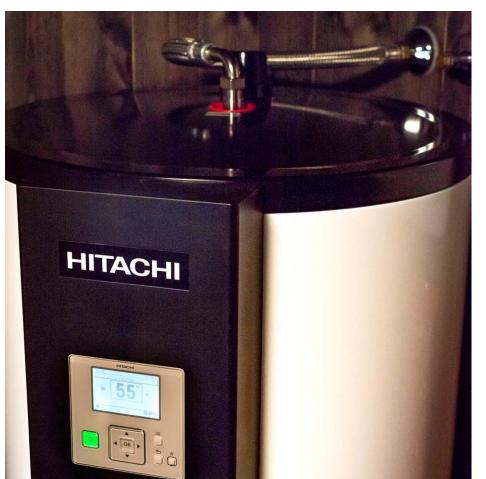

## HEATING IS NECESSARY AS THE TEMPERATURE REMAIN QUITE LOW

After considering the various options on the market, Mr Jonasson concluded that Triple C was the most suitable equipment. The unique Hitachi multi-split system can provide heating, cooling and domestic hot water using air-source heat pump technology.

The condensing unit can absorb and transfer heat between outdoors and indoor air conditioning units and the water tank.