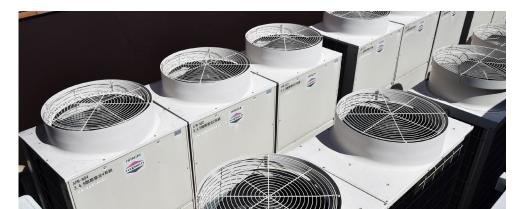

#### **COMBINATION OF SYSTEMS**

Hitachi VRF is combined with Hitachi modular Scroll inverter chiller Matrix.

## SIMULTANEOUS COOLING & HEATING

VRF heat recovery system is ideal for guests to set their preferred temperature.

TOTAL CAPACITY: 1,700 HP

Read the full case study