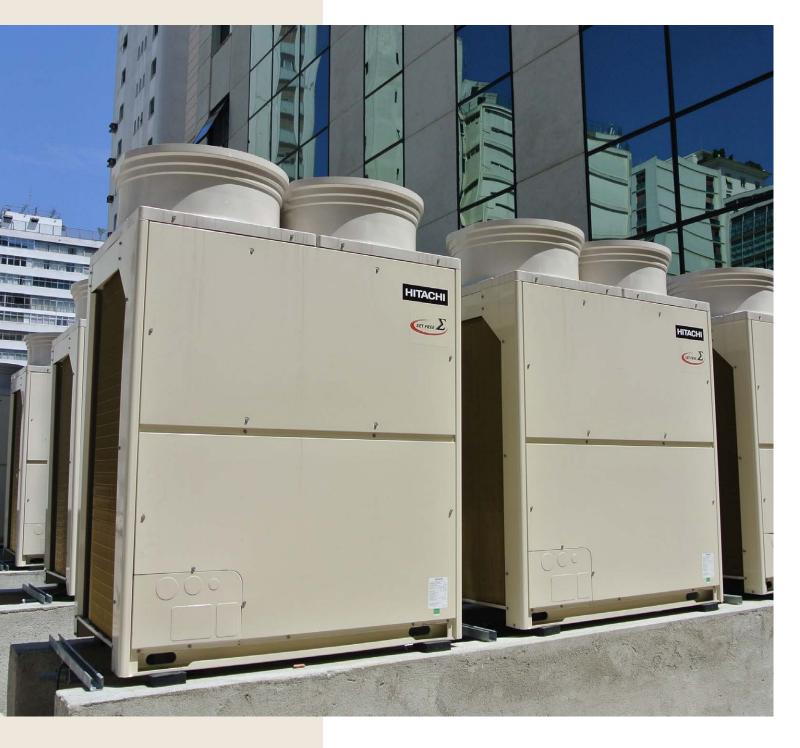

#### **CITY 4\* HOTEL**

The hotel has 252 guestrooms. It uses heat pump VRF system and 268 indoor units.

## **QUIET OPERATION**

RPI-series ducted indoor units deliver quiet comfort at approximately 31 dB(A), dramatically reducing the unacceptable sound levels of the previous system.

TOTAL CAPACITY: 300 HP

Read the full case study