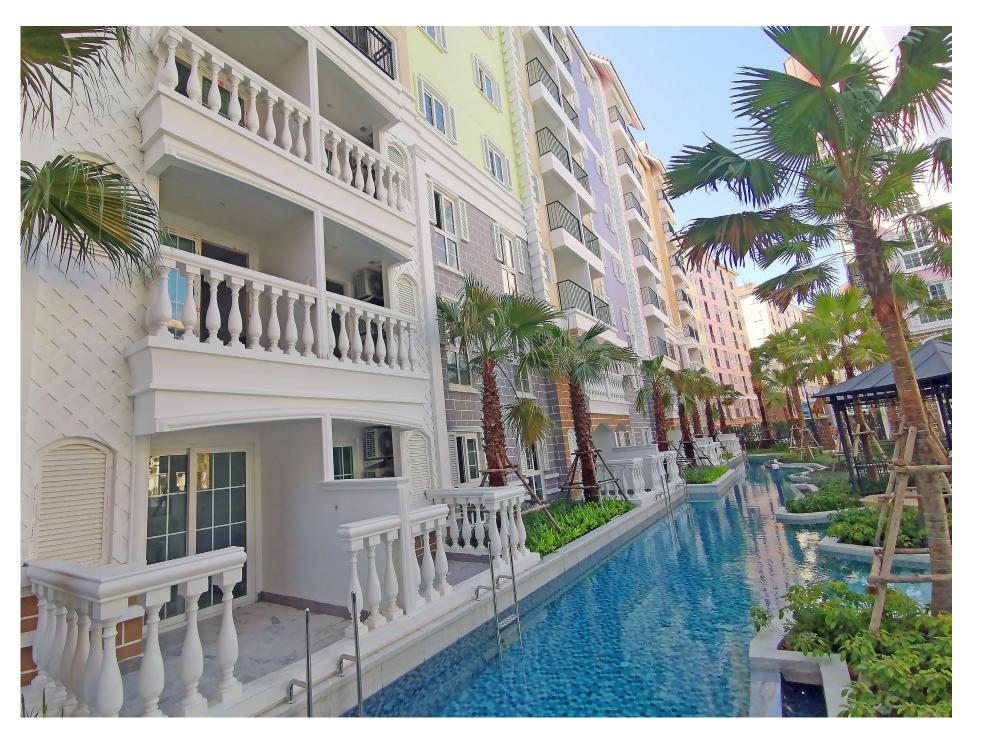

#### **SLIM UNITS FOR BALCONY**

Compact Hitachi outdoor units were well fit for this project to minimize footprint on the balconies.