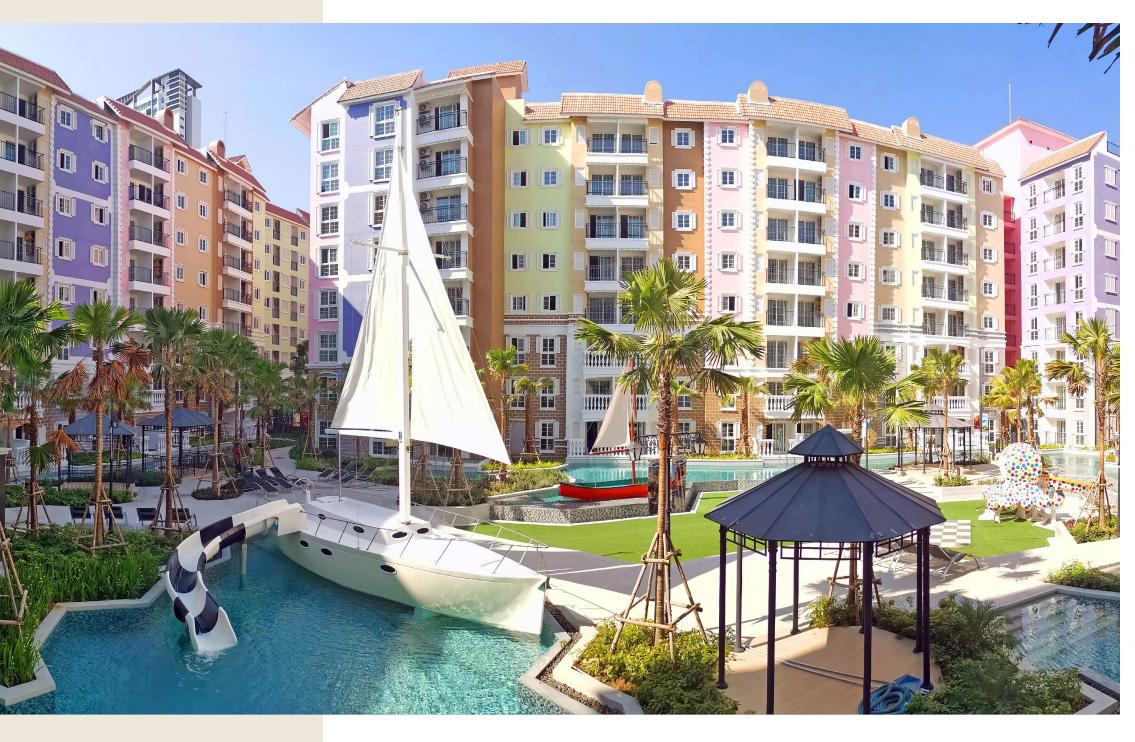

# ONE OF THE LARGEST THEMED CONDO RESORTS IN THAILAND 8 buildings and 1,520 apartment units.

#### **SLIM UNITS FOR BALCONY**

Compact Hitachi outdoor units were well fit for this project to minimize footprint on the balconies.