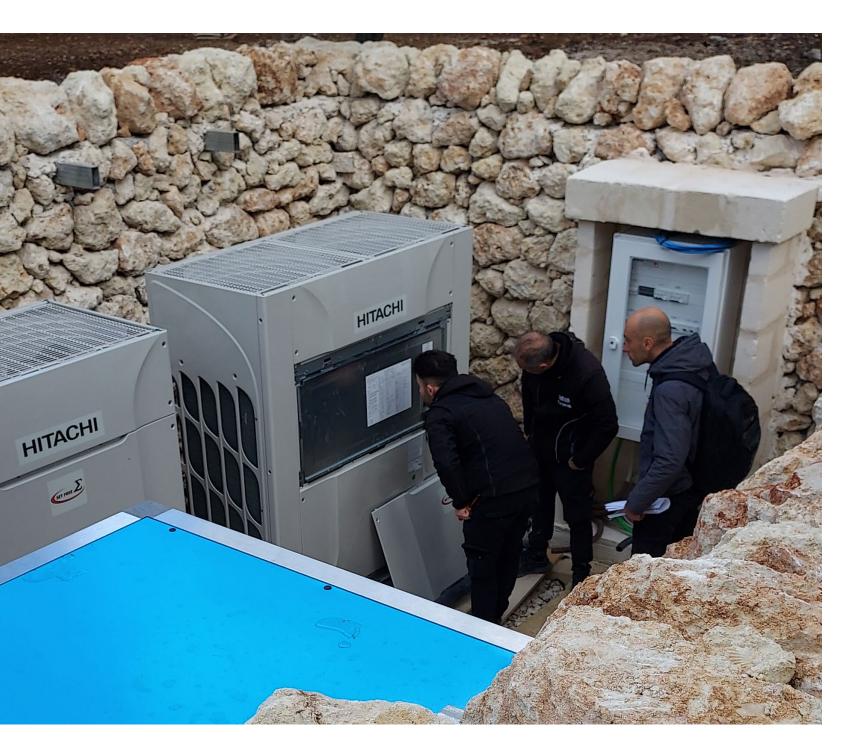

#### FOSSILE-FUEL BOILER AND OUTDATED CHLLLER REPLACED WITH VRF SYSTEM

Energy-efficient heat recovery SET FREE SIGMA system replaces previous cooling and heating equipment at the spa & thalassotherapy center.

TOTAL CAPACITY: 32 HP / 90 Kw

Distributed by: F.LLI CARPARELLI S.R.L.

Read the full case study