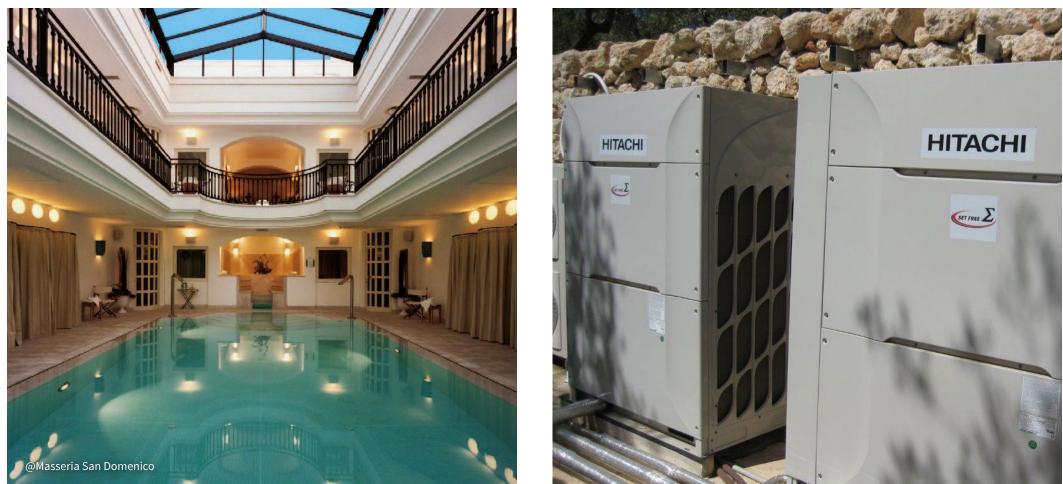

#### FOSSILE-FUEL BOILER AND OUTDATED CHLLLER REPLACED WITH VRF SYSTEM

Energy-efficient heat recovery SET FREE SIGMA system replaces previous cooling and heating equipment at the spa & thalassotherapy center.