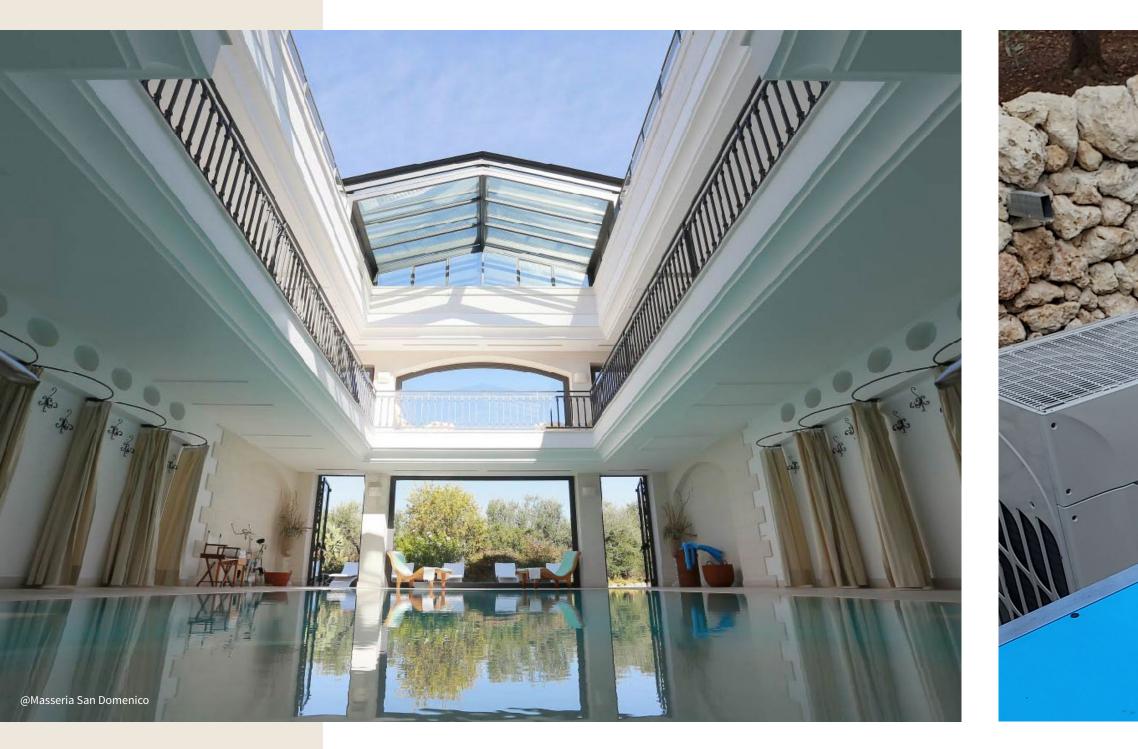

#### A 14TH CENTURY HISTORICAL MONUMENT **CONVERTED IN A 5-STAR RESORT**

Masseria San Domenico offers boutique-style intimacy bound with first class facilities, such as outdoor free-form swimming pool, beach access, two tennis courts, a modern gym and a challenging 18-hole golf course.