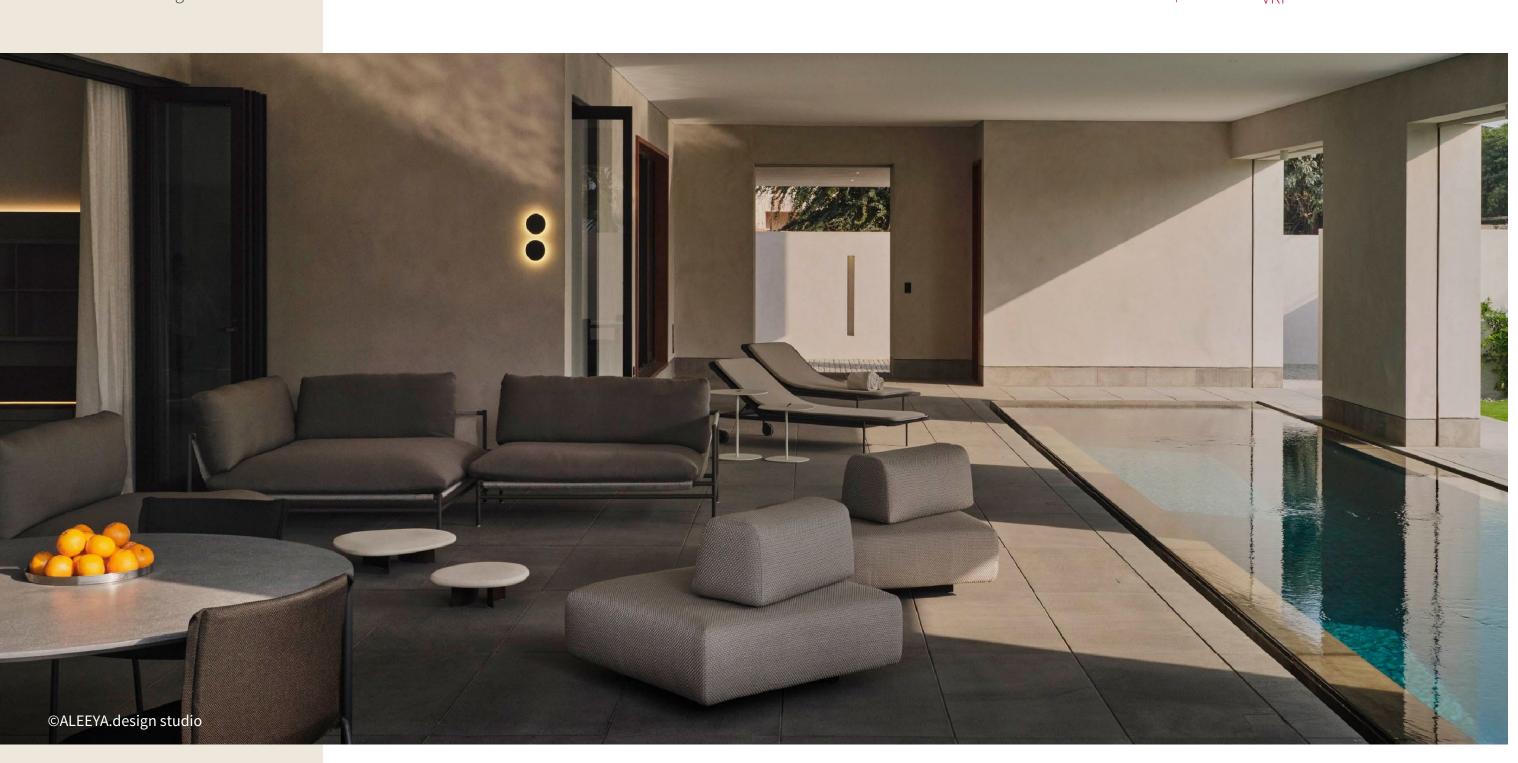

## HITACHI

"Through the simplest form, the most beautiful experience can emerge."

Archdaily

THE ARCHITECT & OWNER CHOSE SILENT-ICONIC CASSETTES & VRF

residence designed by the owner

3 floors, making a peaceful haven

and architect was built across

This beautiful 22,000 sq.ft

in the city.

To address the humid seaside climate, Set Free Sigma high efficiency series (FSNP) provides reliable cooling all year long. Central Station EZ was installed to operate all the AC units from touchscreen.

**TOTAL CAPACITY:** 325 kW

Architects: <u>Aleeya. designs studio</u>

Read the full case study

Karachi, Pakistan

"It had to be Silent-Iconic or nothing. It's by far the best-looking AC currently available on the market."