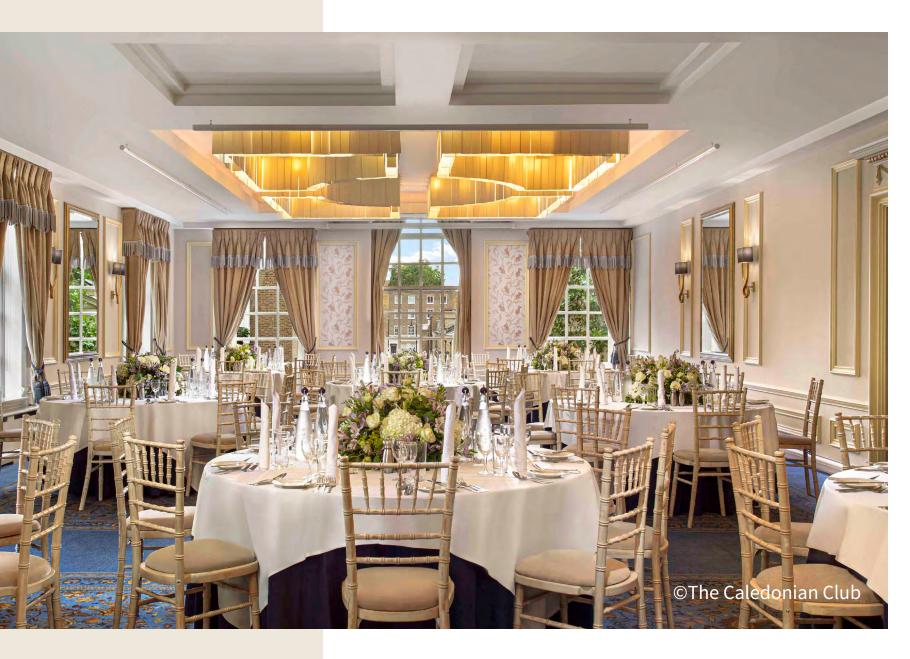

# CONSIDERED TO BE ONE OF THE FRIENDLIEST CLUBS IN LONDON

Its location and facilities make it an ideal choice for weddings, meetings, and glamourous private functions. The Caledonian Club membership is open to Scots or those with a close association with Scotland community.

#### HITACHI CHILLER FOR A VERY BUSY BURNS SEASON

Hitachi RCME-60AH2 Samurai air cooled screw chiller was installed in replacement of a problematic chiller to cool down the kitchen areas and function rooms across 4 floors.