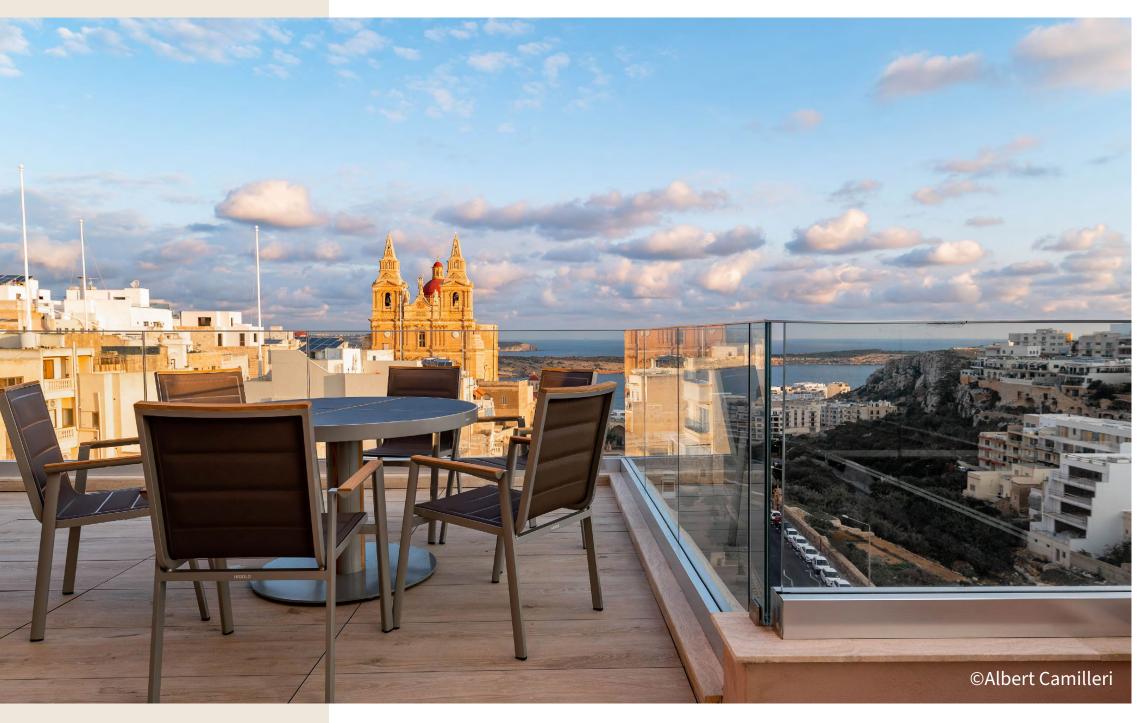

# **Maritim Antonine Hotel & Spa**







HITACHI





"Hitachi VRF systems were installed in the hotel's extension in 2018 and they proved to be reliable and energy efficient".

Mr. Robert Refalo, Titan International Ltd Service Manager

### **COMPLETE HVAC UPGRADE SAVES ENERGY**

Combining retrofit & building extension, the 4\* hotel went through a progressive renovation of all the cooling and heating equipment in the hotel.

#### **HEAT PUMP REPLACES FOSSILE FUEL**

For domestic hot water, the old building's oil-fired boiler was replaced by a heat pump system consisting of 9 Yutaki units – making up to 45HP- combined with a 6000L tank.

#### **CHILLER & VRF ENSURE HOTEL'S COMFORT**

Previous outdated Hitachi chillers was replaced with 2 more energy-efficient Samurai L heat pump screw chillers. New hotel's extension was equipped with Hit