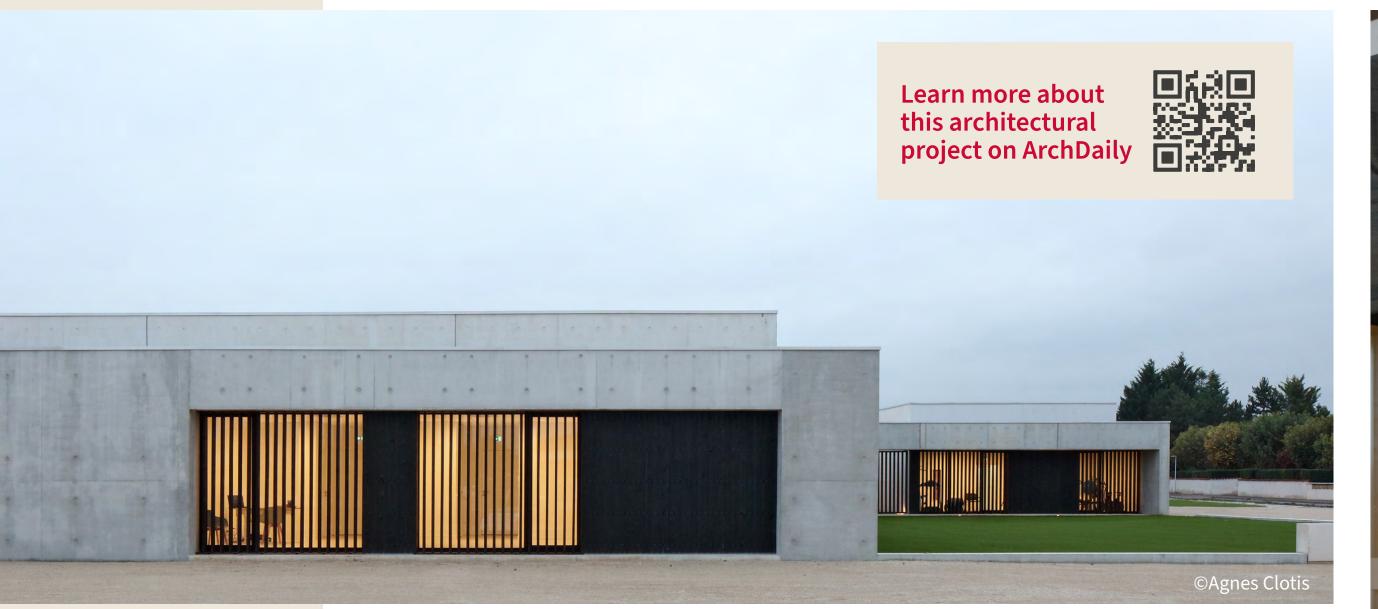

# Health Center (Maison de Santé)

#### 4 MEDICAL CENTERS IN 1

A gallery is the backbone of the facility, anchoring 4 different blocks. The central garden and the use of durable and natural building materials provide a sense of timelessness and authenticity.

### Jarnac, France

2019