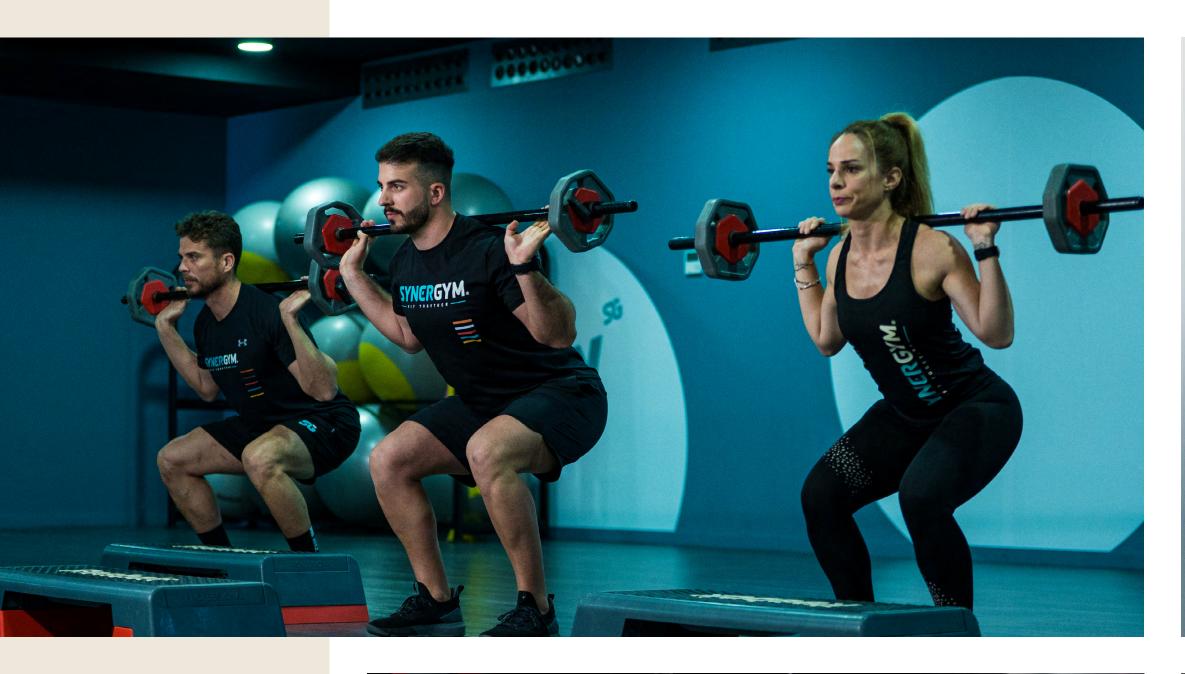

### INDIVIDUAL ZONE COMFORT

The AC operation can be customized in each room, based on occupancy levels. It's particularly ideal for gyms as the fitness hall usually requires more powerful cooling than other rooms in the venue.