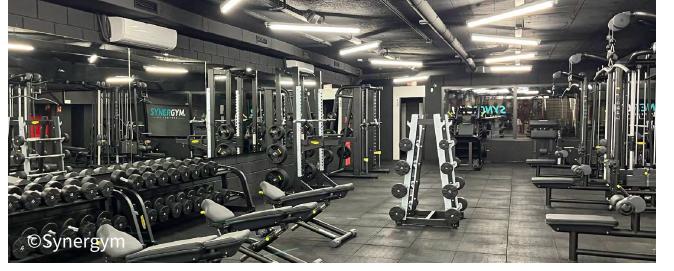

## SPACE-SAVING COMBINATION OF CENTRIFUGAL & TOP-FLOW VRF

With limited space available on the rooftop, heat recovery SET FREE SIGMA (high efficiency series) was installed for simultaneous cooling & heating. Taking advantage of dropped ceiling at the gym's venue, additional 2 centrifugal VRF units were fitted inside.

### INDIVIDUAL ZONE COMFORT

The AC operation can be customized in each room, based on occupancy levels. It's particularly ideal for gyms as the fitness hall usually requires more powerful cooling than other rooms in the venue.